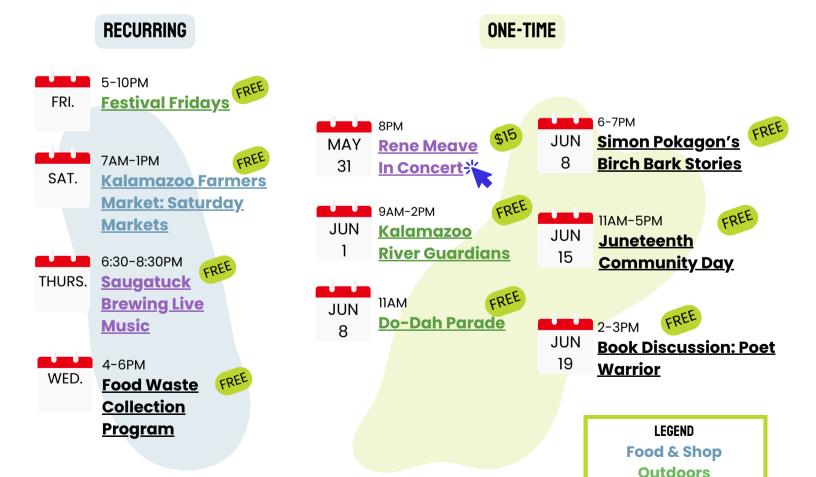

## **INVESTING IN YOUR FUTURE**

#### WILL YOU BE AS LUCKY AS DAVID BURKETT?

David was the 2023 Annual Investing in Your Future Grand Prize winner.

Each year Specialized Staffing Solutions contributes \$15,000-\$20,000 toward this contest where one lucky winner will win a brand new car, contribution toward a higher education fund, or contribution to a new or existing mortgage.