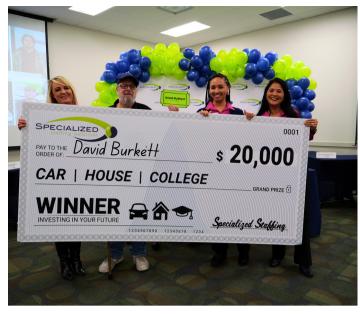

### **INVESTING IN YOUR FUTURE**

#### WILL YOU BE AS LUCKY AS DAVID BURKETT?

David was the 2023 Annual Investing in Your Future Grand Prize winner.

Each year Specialized Staffing Solutions contributes \$15,000-\$20,000 toward this contest where one lucky winner will win a brand new car, contribution toward a higher education fund, or contribution to a new or existing mortgage.