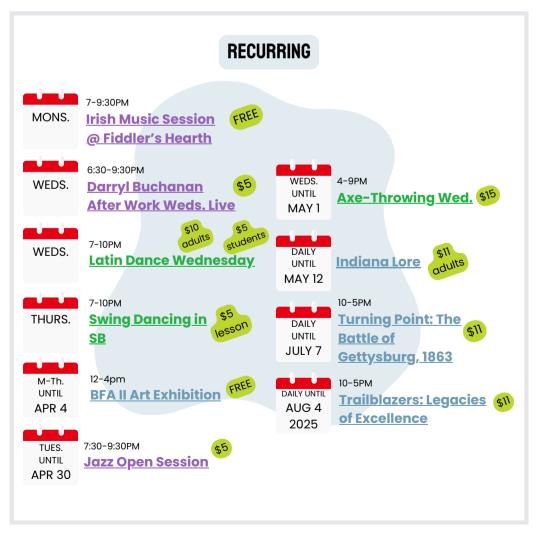

# THESCOOP



Clerical | Mar 2024



### **EMPLOYEE OF THE MONTH**

#### **ASHLEY HENDERSON**

"She is always on time. She asks about anything she is ever unsure of, but she is a great rep. I can tell she likes her job."

## **COMMUNITY EVENTS**





LEGEND
Performances
Exhibits
Learn Something New



## **FINANCIAL WELLNESS**

#### Earn up to \$250!

As an Associate of Specialized Staffing, you have the opportunity to earn incentives all while working towards greater financial literacy & achievement of financial goals.

#### **Program Details**

- Participants will complete each MOD (which includes a webinar and self-study modules)
  - MODs must be reviewed and completed in consecutive order
  - MODs must be completed in person at a Specialized Staffing office. You will be required to schedule time with your local office.
  - Only (1) MOD can be completed per month
- Participants will earn \$25 for each Mod completed with the potential of earning up to \$250
- Participants must have a Savings Account on file with Specialized Staff