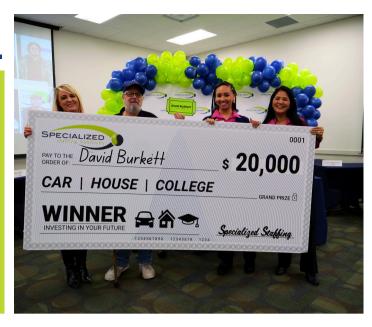

## **INVESTING IN YOUR FUTURE**

#### WILL YOU BE AS LUCKY AS DAVID BURKETT?

David was the 2023 Annual Investing in Your Future Grand Prize winner.

Each year Specialized Staffing Solutions contributes \$15,000-\$20,000 toward this contest where one lucky winner will win a brand new car, contribution toward a higher education fund, or contribution to a new or existing mortgage.