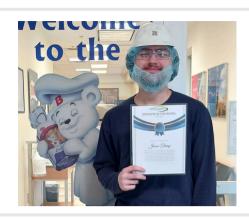

## **EMPLOYEE OF THE MONTH**

#### **JASON TRUMP**

"Jason has been with us for a few years now, and as of day one he has shown why he is such an important part of this team. We tend to lean on him with some of the more difficult jobs, which he completes with ease and without hesitation. We are very appreciative to have Jason on our team and happy to issue him the award for employee of the month."