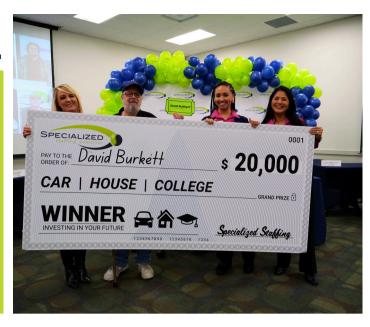

### **INVESTING IN YOUR FUTURE**

#### WILL YOU BE AS LUCKY AS DAVID BURKETT?

David was the 2023 Annual Investing in Your Future Grand Prize winner.

Each year Specialized Staffing Solutions contributes \$15,000-\$20,000 toward this contest where one lucky winner will win a brand new car, contribution toward a higher education fund, or contribution to a new or existing mortgage.