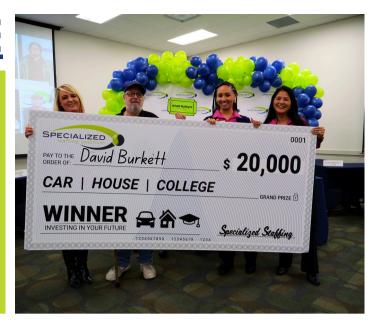

# **INVESTING IN YOUR FUTURE**

### WILL YOU BE AS LUCKY AS DAVID BURKETT?

David was the 2023 Annual Investing in Your Future Grand Prize winner.

Each year Specialized Staffing Solutions contributes \$15,000-\$20,000 toward this contest where one lucky winner will win a brand new car, contribution toward a higher education fund, or contribution to a new or existing mortgage.