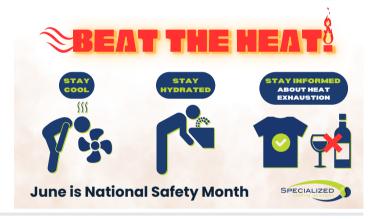

# **MONTHLY SAFETY SLOGAN**

### **BEAT THE HEAT!**

STAY INFORMED ABOUT HEAT EXHAUSTION.

National Safety Month